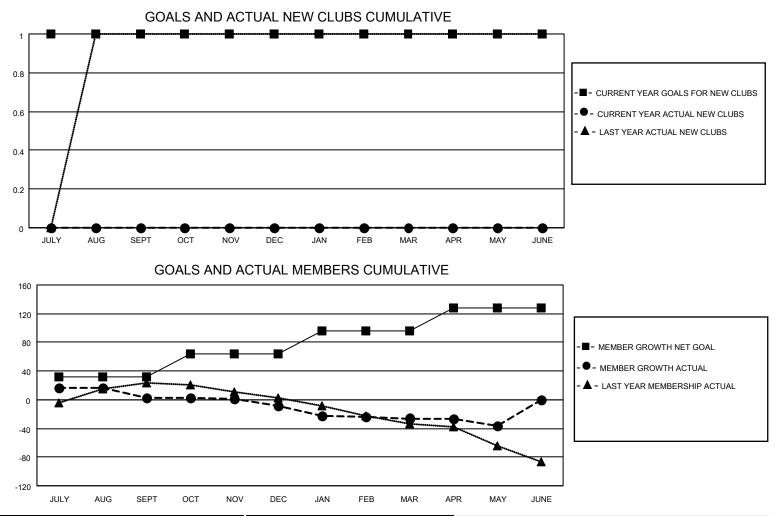

## LOCATION ALABAMA

District 34 C

Results as of: 5/31/2022

| Clubs                 |               |           |               | Members               |                        |                         |                                                    |
|-----------------------|---------------|-----------|---------------|-----------------------|------------------------|-------------------------|----------------------------------------------------|
| RESULTS FOR 2021-2022 |               |           |               | RESULTS FOR 2021-2022 |                        |                         |                                                    |
| QUARTER               | NEW CLUB GOAL | NEW CLUBS | DROPPED CLUBS | QUARTER               | BER GROWTH NET<br>GOAL | MEMBER GROWTH<br>ACTUAL | DROPPED<br>MEMBERS ACTUAL<br>(including transfers) |
| JULY/AUG/SEPT         | 1             | 0         | 1             | JULY/AUG/SEPT         | 32                     | 49                      | 43                                                 |
| OCT/NOV/DEC           | 0             | 0         | 1             | OCT/NOV/DEC           | 32                     | 28                      | 37                                                 |
| JAN/FEB/MAR           | 0             | 0         | 1             | JAN/FEB/MAR           | 32                     | 19                      | 35                                                 |
| APR/MAY/JUNE          | 0             | 0         | 0             | APR/MAY/JUNE          | 32                     | 17                      | 27                                                 |